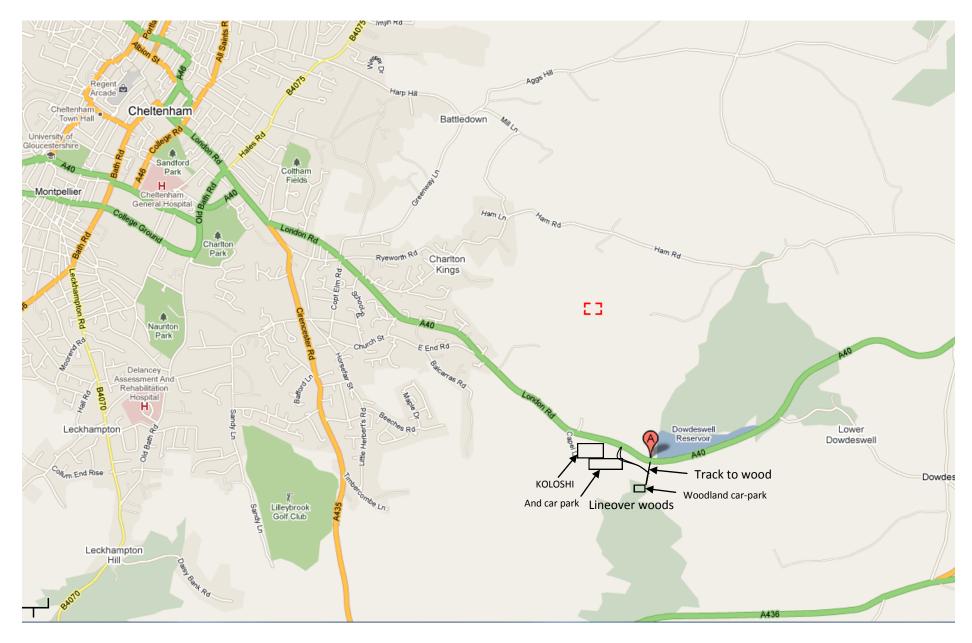

LINEOVER WOOD is situated on the outskirts of Cheltenham, just outside Charlton kings. The nearest post code is GL54 4HG.

If you are coming from Cheltenham simply head out of town on the A40 towards Oxford. Go past Charlton Kings and keep following signs for the A40. A few miles out of town after two sharpish bends you will see a pub called KOLOSHI (formerly The Reservoir Inn) on the right hand side. Start to slow and indicate right – Lineover Woods are the next turning on the right (opposite Dowdeswell reservoir) up a track to the gate. If you prefer you can park in the pub car park and walk up a track to the woods. Please do not leave children unaccompanied - You will be met by a Treecreepers leader at the gate. Please take care when entering and exiting onto the A40.